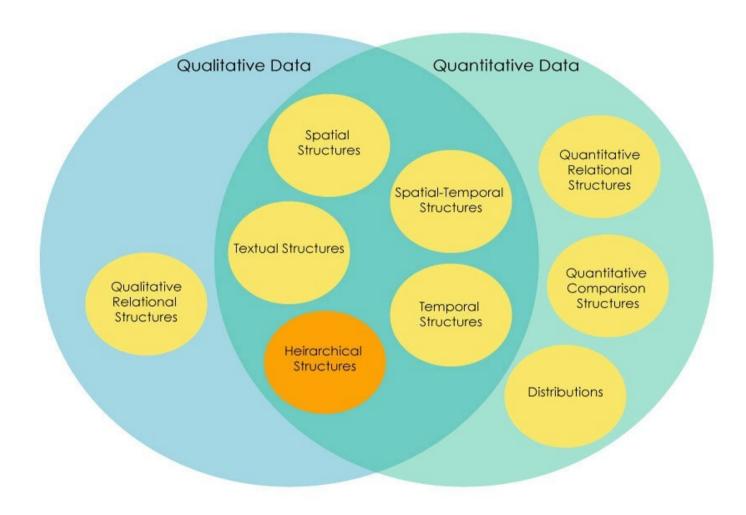

## **Different Types of Data**

Multi-Directional
 Trees

Websites as Graphs

Rectangular Tree Maps

# **Different Types of Data**