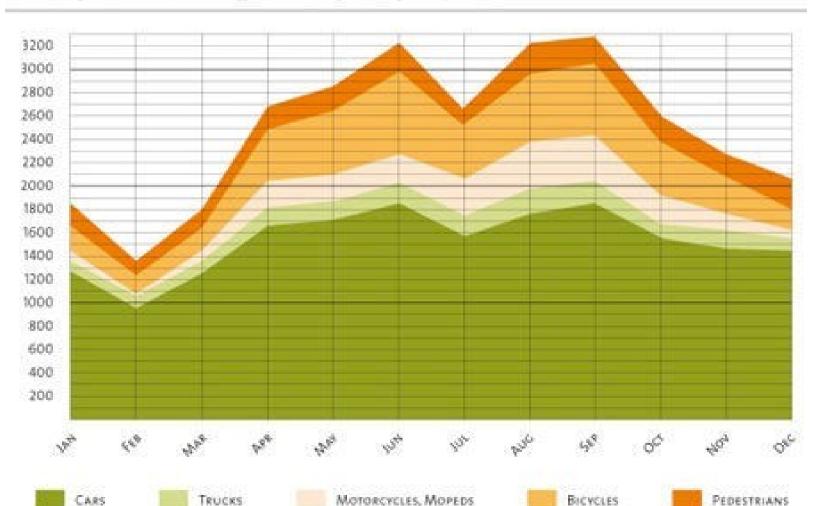

#### **TRAFFIC ACCIDENTS 2005**

Number of Persons Involved in Traffic Accidents by Mode of Transportation