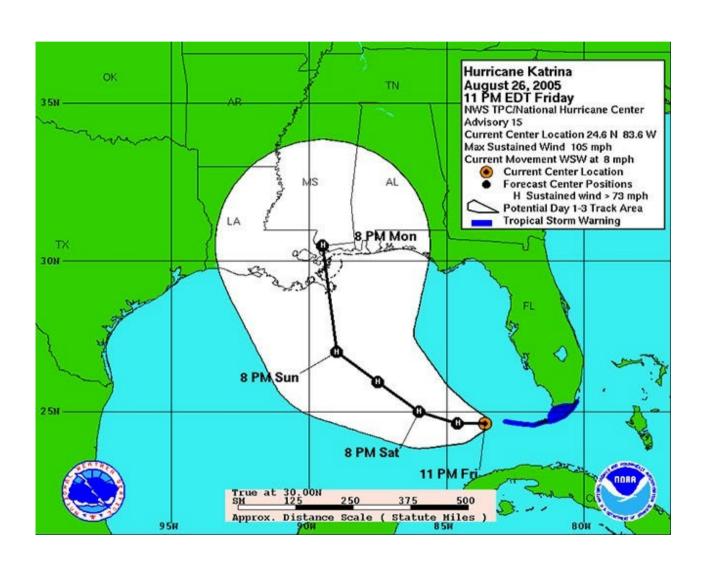

ports and Imports to and from DENMARK & NORWAY from 1700 to 1780.



The Bottom line is divided into Years, the Right hand line into L10,000 each.

Published as the Act directs, 10t May 1766, by W. Playfair Neele scrupt 352, Strand, London.

# **Different Types of Datas**



## **Spatial Structures: Maps**



## **Spatial Structures: Maps**



## Spatial Structures: HeatMap



# **Different Types of Data**



## **Spatial-Temporal Structures**



Charles Minard's map of Napoleon's disastrous Russian campaign of 1812. The graphic is notable for its representation in two dimensions of six types of data: the number of Napoleon's troops; distance; temperature; the latitude and longitude; direction of travel; and location relative to specific dates

63 / 69

## **Spatial-Temporal Structures**



#### Visual Variables

Visual variables for quantitative data (quantities)



## Visual variables for qualitative data (category)

#### **Texture**



















#### Colour



















#### Orientation

















#### **Shape**



















## **Class Activity**

- Find a visualization online.
- Answer the following questions:
  - In one or two sentences, what story does it tell? Identify the data.
  - What type of data is it?
  - How many dimensions are being visually mapped? Identify the visual variables used.
  - Identify the type of visualization, or methods used.
  - If it is interactive, describe the interaction,
     and the data revealed.

#### Chart Suggestions—A Thought-Starter



# Thank You