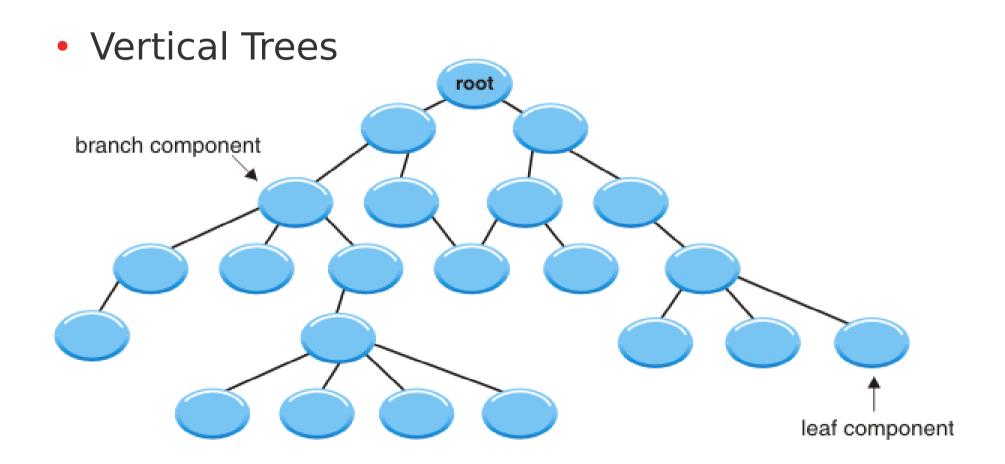

## **Different Types of Data**

Multi-Directional
 Trees

Websites as Graphs

Rectangular Tree Maps

# **Different Types of Data**