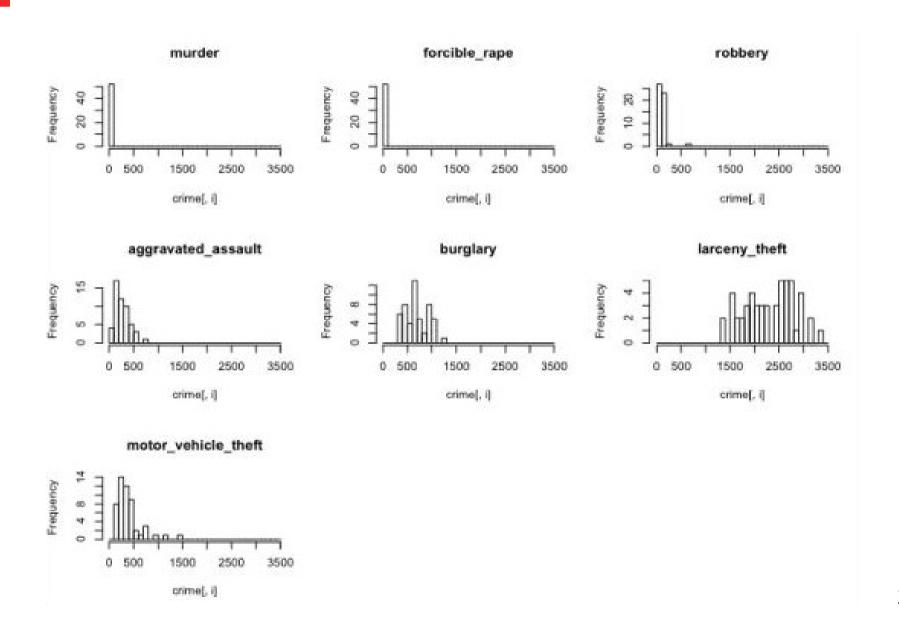

#### Histograms

 A histogram is a plot that lets you discover, and show, the underlying frequency distribution (shape) of a set of continuous data. 5.0-

60 50

Age

70

4.0-

2.0-

1.0=

30 40

Frequency 3.0-

#### **Distributions**