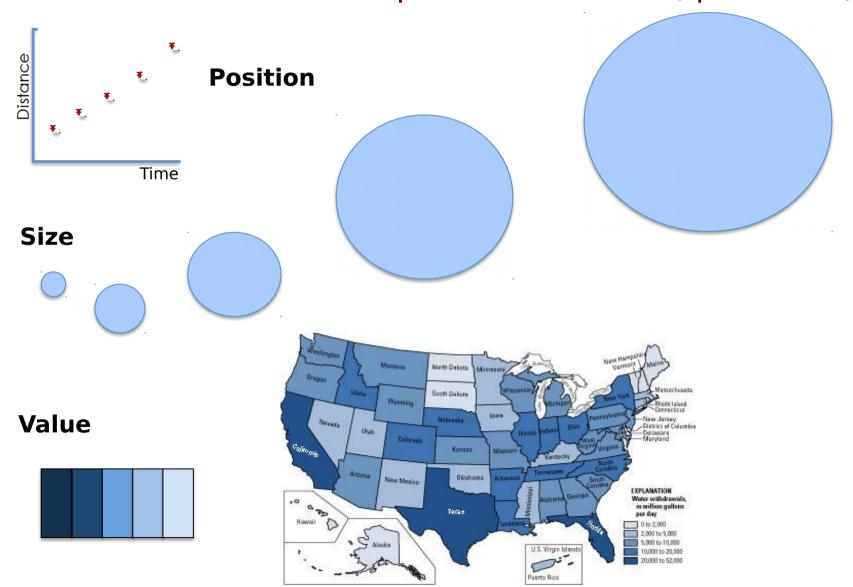

#### Visual Variables

Visual variables for quantitative data (quantities)

## Visual variables for qualitative data (category)