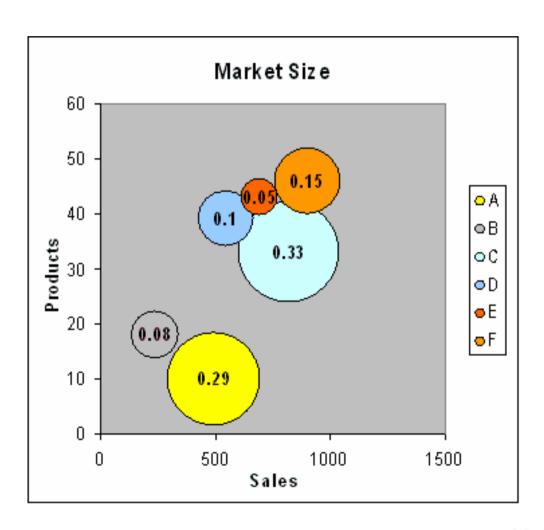

Stacked bar graph

Group Bar Plot or Clustered bar graph

Bubble Charts

- Pictogram Chart
  - For discrete data

Line Charts

 For identifying trends.

Smalltown Teens With Cells Phones

Line Charts