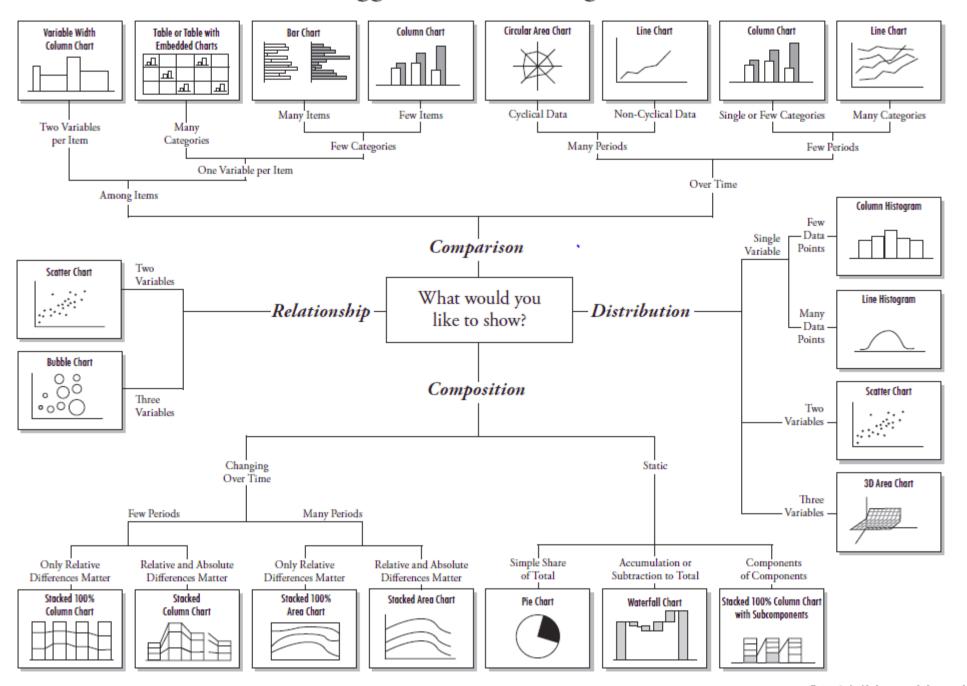

n relative to specific dates

63 / 69

## **Spatial-Temporal Structures**



#### Visual Variables

Visual variables for quantitative data (quantities)



## Visual variables for qualitative data (category)

#### **Texture**



















#### Colour



















#### Orientation

















#### **Shape**



















## **Class Activity**

- Find a visualization online.
- Answer the following questions:
  - In one or two sentences, what story does it tell? Identify the data.
  - What type of data is it?
  - How many dimensions are being visually mapped? Identify the visual variables used.
  - Identify the type of visualization, or methods used.
  - If it is interactive, describe the interaction,
     and the data revealed.

#### Chart Suggestions—A Thought-Starter



# Thank You