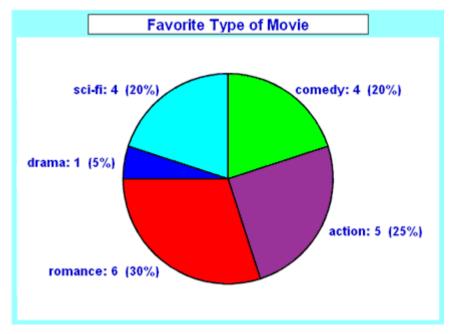

# Characteristics of effective graphical displays

 The greatest value of a picture is when it forces us to notice what we never expected to see. - John Tukey

Qualitative (Descriptive)

Quantitative (Numerical)