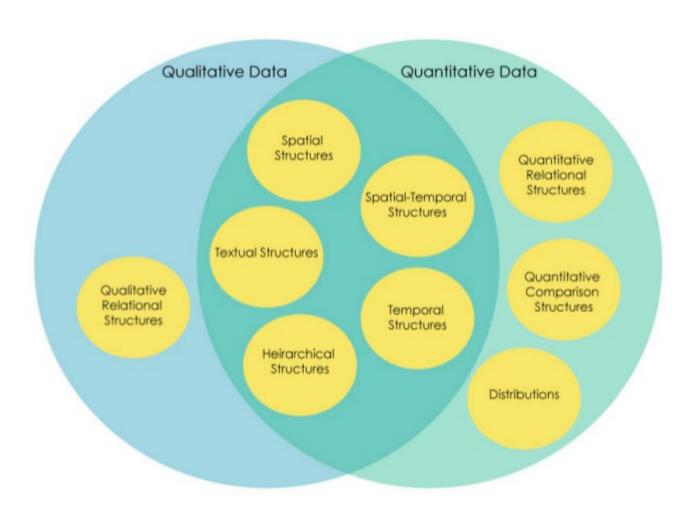

data set

13 / 69

# Characteristics of effective graphical displays

 The greatest value of a picture is when it forces us to notice what we never expected to see. - John Tukey

Qualitative (Descriptive)

Quantitative (Numerical)

#### **Nominal**

Data has no natural order. Includes objects, names, and concepts.

Examples: gender, race, religion, sport

#### Ordinal

Data can be arranged in order or rank

Examples: sizes (small, medium, large), attitudes (strongly disagree, disagree, neutral, agree, strongly agree), house number.

#### Continuous

Data is measured on a continuous scale.

Examples: Temperature, length, height

#### **Discrete**

Data is countable, and exists only in whole numbers

Examples:
Number of
people taking
this class,
Number of
candy bars
collected on
Halloween.





- Use sparingly
- No more than six components.

Not useful when values of each component are similar



- Bar graph
- Best for comparing categories.
- Best Practices



- Do not allow grid lines to pass through columns or bars.
- Use a single font type on a graph.



Stacked bar graph



Group Bar Plot or Clustered bar graph



Bubble Charts



- Pictogram Chart
  - For discrete data





Line Charts

 For identifying trends.



Smalltown Teens With Cells Phones

Line Charts

For identifying trends



Scatter Plots- For testing and identifying relationships, and statistical correlations



Surface plots

 Topography, Density Functions that have two dependent variables



Surface plots

Topography, Density Functions that have two

dependent variables





Heat Map



Co-occurrence/ Heat