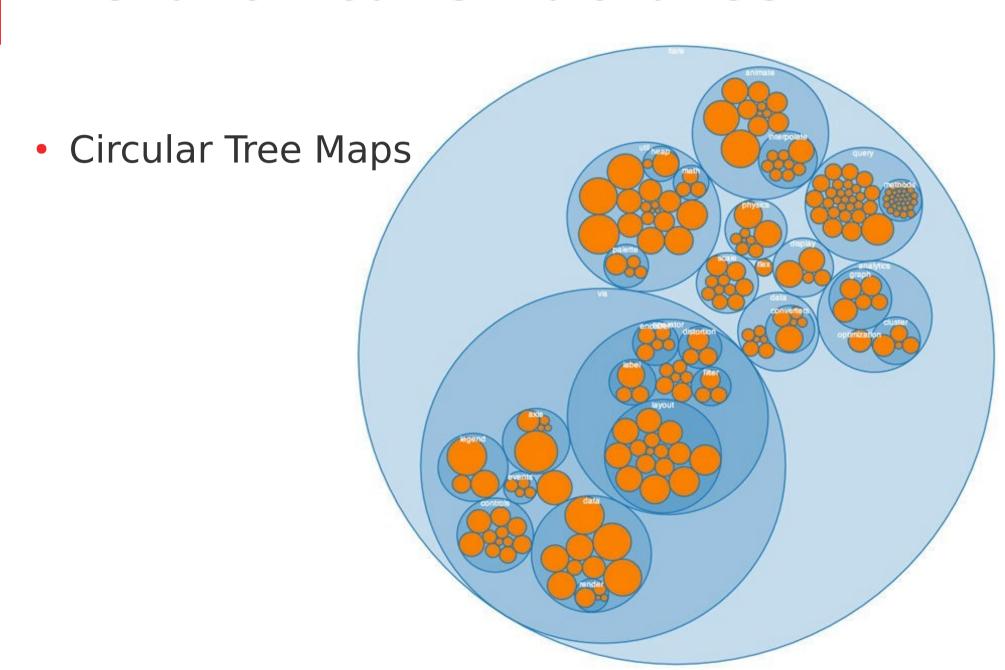

## **Different Types of Data**

Multi-Directional
 Trees

Websites as Graphs

Rectangular Tree Maps