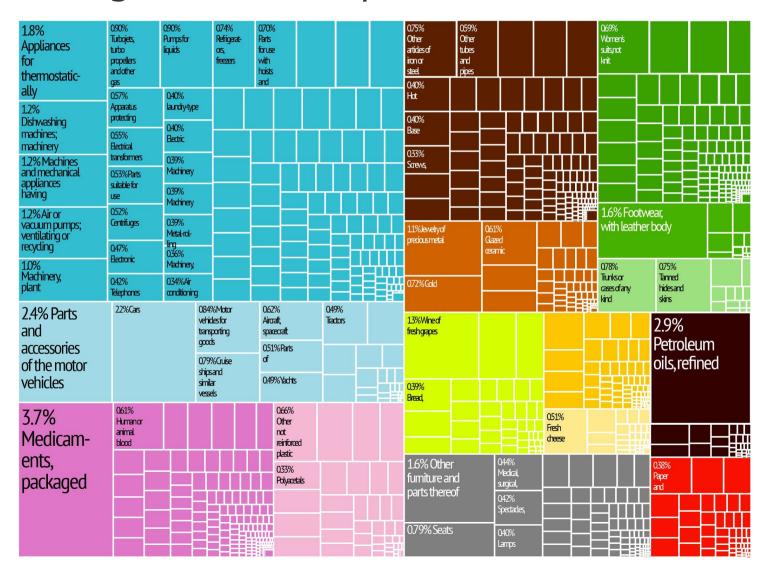

## **Different Types of Data**

Multi-Directional
 Trees

Websites as Graphs

Rectangular Tree Maps