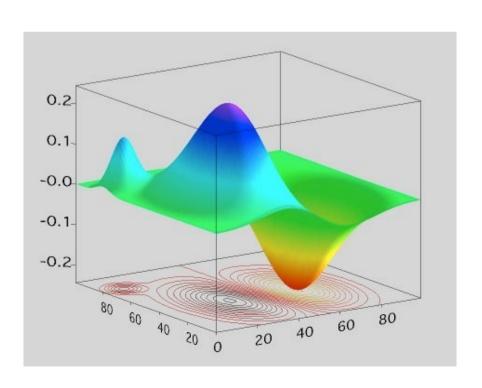

For identifying trends

Scatter Plots- For testing and identifying relationships, and statistical correlations

Surface plots

 Topography, Density Functions that have two dependent variables

Surface plots

Topography, Density Functions that have two

dependent variables

Heat Map

Co-occurrence/ Heat map

| Total Equity Funds Total Developed Market Equity Funds International Equity Funds US Equity Funds Western Europe Equity Funds Japan Equity Funds                                                                                                                                                                                                                                                                                                                                                                                                                                                                                                                                                                                                                                                                                                                                                                                                                                                                                                                                                                                                                                                                                                                                                                                                                                                                                                                                                                                                                                                                                                                                                                                                                                                                                                                                                                                                                                                                                                                                                                               | 4%<br>4%<br>8% | 3%<br>2% | 3%  | 1%     |       | 50 110 30 |     |       |      |       |
|--------------------------------------------------------------------------------------------------------------------------------------------------------------------------------------------------------------------------------------------------------------------------------------------------------------------------------------------------------------------------------------------------------------------------------------------------------------------------------------------------------------------------------------------------------------------------------------------------------------------------------------------------------------------------------------------------------------------------------------------------------------------------------------------------------------------------------------------------------------------------------------------------------------------------------------------------------------------------------------------------------------------------------------------------------------------------------------------------------------------------------------------------------------------------------------------------------------------------------------------------------------------------------------------------------------------------------------------------------------------------------------------------------------------------------------------------------------------------------------------------------------------------------------------------------------------------------------------------------------------------------------------------------------------------------------------------------------------------------------------------------------------------------------------------------------------------------------------------------------------------------------------------------------------------------------------------------------------------------------------------------------------------------------------------------------------------------------------------------------------------------|----------------|----------|-----|--------|-------|-----------|-----|-------|------|-------|
| International Equity Funds US Equity Funds Western Europe Equity Funds                                                                                                                                                                                                                                                                                                                                                                                                                                                                                                                                                                                                                                                                                                                                                                                                                                                                                                                                                                                                                                                                                                                                                                                                                                                                                                                                                                                                                                                                                                                                                                                                                                                                                                                                                                                                                                                                                                                                                                                                                                                         | 8%             | 2%       |     | - 8.79 | -3%   | 2%        | 2%  | -1%   | 1%   | 3.49  |
| US Equity Funds Western Europe Equity Funds                                                                                                                                                                                                                                                                                                                                                                                                                                                                                                                                                                                                                                                                                                                                                                                                                                                                                                                                                                                                                                                                                                                                                                                                                                                                                                                                                                                                                                                                                                                                                                                                                                                                                                                                                                                                                                                                                                                                                                                                                                                                                    |                |          | 2%  | -1%    | -3%   | -1%       | 0%  | 0%    | 0%   | 3.89  |
| Western Europe Equity Funds                                                                                                                                                                                                                                                                                                                                                                                                                                                                                                                                                                                                                                                                                                                                                                                                                                                                                                                                                                                                                                                                                                                                                                                                                                                                                                                                                                                                                                                                                                                                                                                                                                                                                                                                                                                                                                                                                                                                                                                                                                                                                                    | 400            | 8%       | 7%  | 6%     | -4%   | 4%        | 1%  | 1%    | 1%   | 3.89  |
| TOUR SHOULD BE S | 1%             | -1%      | -1% | 0%     | 0%    | -4%       | 0%  | 0%    | -1%  | 3.59  |
| Japan Equity Funds                                                                                                                                                                                                                                                                                                                                                                                                                                                                                                                                                                                                                                                                                                                                                                                                                                                                                                                                                                                                                                                                                                                                                                                                                                                                                                                                                                                                                                                                                                                                                                                                                                                                                                                                                                                                                                                                                                                                                                                                                                                                                                             | 1%             | -1%      | 7%  | 1344   | 121   | 1%        | -3% | -2%   | -2%  | 0.49  |
|                                                                                                                                                                                                                                                                                                                                                                                                                                                                                                                                                                                                                                                                                                                                                                                                                                                                                                                                                                                                                                                                                                                                                                                                                                                                                                                                                                                                                                                                                                                                                                                                                                                                                                                                                                                                                                                                                                                                                                                                                                                                                                                                | 52%            | 44%      | 0%  | 27%    | 18%   | 19%       | -3% | 5%    | 10%  | 24.75 |
| Pacific Equity Funds                                                                                                                                                                                                                                                                                                                                                                                                                                                                                                                                                                                                                                                                                                                                                                                                                                                                                                                                                                                                                                                                                                                                                                                                                                                                                                                                                                                                                                                                                                                                                                                                                                                                                                                                                                                                                                                                                                                                                                                                                                                                                                           | 7%             | -3%      | 12% | -1%    | 10%   | 17%       | 8%  | 8%    | 1%   | 7.99  |
| Total Emerging Market Equity Funds                                                                                                                                                                                                                                                                                                                                                                                                                                                                                                                                                                                                                                                                                                                                                                                                                                                                                                                                                                                                                                                                                                                                                                                                                                                                                                                                                                                                                                                                                                                                                                                                                                                                                                                                                                                                                                                                                                                                                                                                                                                                                             | 3%             | 16%      | 11% | 12%    | -7%   | 27%       | 16% | -5%   | 7%   | 0.49  |
| Global Emerging Market Equity Funds                                                                                                                                                                                                                                                                                                                                                                                                                                                                                                                                                                                                                                                                                                                                                                                                                                                                                                                                                                                                                                                                                                                                                                                                                                                                                                                                                                                                                                                                                                                                                                                                                                                                                                                                                                                                                                                                                                                                                                                                                                                                                            | 10%            | 3%       | 4%  | 10%    | -4%   | 32%       | 23% | -1%   | 12%  | 2.59  |
| EMEA Equity funds                                                                                                                                                                                                                                                                                                                                                                                                                                                                                                                                                                                                                                                                                                                                                                                                                                                                                                                                                                                                                                                                                                                                                                                                                                                                                                                                                                                                                                                                                                                                                                                                                                                                                                                                                                                                                                                                                                                                                                                                                                                                                                              | 27%            | 40%      | -6% | -2%    | 8%    | 11%       | 20% | -1159 | -4%  | 7.45  |
| Latin America Equity Funds                                                                                                                                                                                                                                                                                                                                                                                                                                                                                                                                                                                                                                                                                                                                                                                                                                                                                                                                                                                                                                                                                                                                                                                                                                                                                                                                                                                                                                                                                                                                                                                                                                                                                                                                                                                                                                                                                                                                                                                                                                                                                                     | 10%            | 81%      | 27% | 46%    | 12%   | 48%       | 4%  | 12%   | -1%  | -8.59 |
| Asia Pacific Ex-Japan Funds                                                                                                                                                                                                                                                                                                                                                                                                                                                                                                                                                                                                                                                                                                                                                                                                                                                                                                                                                                                                                                                                                                                                                                                                                                                                                                                                                                                                                                                                                                                                                                                                                                                                                                                                                                                                                                                                                                                                                                                                                                                                                                    | 21%            | 22%      | 27% | 14%    | 9%    | 21%       | 10% | 7%    | 3%   | 0.29  |
| Total Bond Funds                                                                                                                                                                                                                                                                                                                                                                                                                                                                                                                                                                                                                                                                                                                                                                                                                                                                                                                                                                                                                                                                                                                                                                                                                                                                                                                                                                                                                                                                                                                                                                                                                                                                                                                                                                                                                                                                                                                                                                                                                                                                                                               | 14%            | 4%       | 8%  | -2%    | -10%  | 24%       | 16% | 4%    | 115  | 1.59  |
| International Bond Funds                                                                                                                                                                                                                                                                                                                                                                                                                                                                                                                                                                                                                                                                                                                                                                                                                                                                                                                                                                                                                                                                                                                                                                                                                                                                                                                                                                                                                                                                                                                                                                                                                                                                                                                                                                                                                                                                                                                                                                                                                                                                                                       | 12%            | 12%      | 10% | -2%    | 245   | 25%       | 23% | 3%    | 6%   | 1.19  |
| Corporate High Yield Bond Funds                                                                                                                                                                                                                                                                                                                                                                                                                                                                                                                                                                                                                                                                                                                                                                                                                                                                                                                                                                                                                                                                                                                                                                                                                                                                                                                                                                                                                                                                                                                                                                                                                                                                                                                                                                                                                                                                                                                                                                                                                                                                                                | NA             | 18%      | -2% | -4%    | -5%   | 40%       | 15% | 4%    | 18%  | 1.49  |
| US Bond Funds                                                                                                                                                                                                                                                                                                                                                                                                                                                                                                                                                                                                                                                                                                                                                                                                                                                                                                                                                                                                                                                                                                                                                                                                                                                                                                                                                                                                                                                                                                                                                                                                                                                                                                                                                                                                                                                                                                                                                                                                                                                                                                                  | NA             | 17%      | -9% | 4%     | -2%   | 23%       | 10% | 6%    | 12%  | 2.29  |
| Western Europe Bond funds                                                                                                                                                                                                                                                                                                                                                                                                                                                                                                                                                                                                                                                                                                                                                                                                                                                                                                                                                                                                                                                                                                                                                                                                                                                                                                                                                                                                                                                                                                                                                                                                                                                                                                                                                                                                                                                                                                                                                                                                                                                                                                      | NA             | 1%       | 58% | -814   | -48°W | 29%       | -7% | 28%   | 2%   | -3.49 |
| Germany Bond funds                                                                                                                                                                                                                                                                                                                                                                                                                                                                                                                                                                                                                                                                                                                                                                                                                                                                                                                                                                                                                                                                                                                                                                                                                                                                                                                                                                                                                                                                                                                                                                                                                                                                                                                                                                                                                                                                                                                                                                                                                                                                                                             | NA             | NA       | NA  | NA     | NA    | NA        | 29% | 25%   | /13% | -5.71 |
| Switzerland Bond funds                                                                                                                                                                                                                                                                                                                                                                                                                                                                                                                                                                                                                                                                                                                                                                                                                                                                                                                                                                                                                                                                                                                                                                                                                                                                                                                                                                                                                                                                                                                                                                                                                                                                                                                                                                                                                                                                                                                                                                                                                                                                                                         | NA             | NA       | NA  | NA     | NA    | NA        | 05% | 119%  | -2%  | -2.09 |
| United Kingdom Bond funds                                                                                                                                                                                                                                                                                                                                                                                                                                                                                                                                                                                                                                                                                                                                                                                                                                                                                                                                                                                                                                                                                                                                                                                                                                                                                                                                                                                                                                                                                                                                                                                                                                                                                                                                                                                                                                                                                                                                                                                                                                                                                                      | NA             | 22%      |     | 1345%  | 26%   | 64%       | 8%  | -3%   | 0%   | 4.19  |
| Emerging Markets Debt Funds                                                                                                                                                                                                                                                                                                                                                                                                                                                                                                                                                                                                                                                                                                                                                                                                                                                                                                                                                                                                                                                                                                                                                                                                                                                                                                                                                                                                                                                                                                                                                                                                                                                                                                                                                                                                                                                                                                                                                                                                                                                                                                    | 12%            | 24%      | 18% | .9%    | -21%  | 19%       | 54% | 7%    | 25%  | 2.49  |
| Asia ex-Japan Bond funds                                                                                                                                                                                                                                                                                                                                                                                                                                                                                                                                                                                                                                                                                                                                                                                                                                                                                                                                                                                                                                                                                                                                                                                                                                                                                                                                                                                                                                                                                                                                                                                                                                                                                                                                                                                                                                                                                                                                                                                                                                                                                                       | NA             | 4%       | 3%  | 16%    | 1014  | 2%        | 71% | 25%   | 12%  | 2.29  |
| Emerging Europe Bond funds                                                                                                                                                                                                                                                                                                                                                                                                                                                                                                                                                                                                                                                                                                                                                                                                                                                                                                                                                                                                                                                                                                                                                                                                                                                                                                                                                                                                                                                                                                                                                                                                                                                                                                                                                                                                                                                                                                                                                                                                                                                                                                     | NA             | 40%      | 12% | -18%   | 27%   | 1956      | -8% | /39%  | 9%   | 0.19  |
| Lat-Am Bond funds                                                                                                                                                                                                                                                                                                                                                                                                                                                                                                                                                                                                                                                                                                                                                                                                                                                                                                                                                                                                                                                                                                                                                                                                                                                                                                                                                                                                                                                                                                                                                                                                                                                                                                                                                                                                                                                                                                                                                                                                                                                                                                              | NA             | -28%     |     | 33%    | -30%  | 19%       | 46% | 38%   | 68%  | 2.89  |
| Money Market Funds                                                                                                                                                                                                                                                                                                                                                                                                                                                                                                                                                                                                                                                                                                                                                                                                                                                                                                                                                                                                                                                                                                                                                                                                                                                                                                                                                                                                                                                                                                                                                                                                                                                                                                                                                                                                                                                                                                                                                                                                                                                                                                             | NA             | NA       | NA  | NA     | 31%   | -17%      | 48% | -4%   | -1%  | -2.79 |