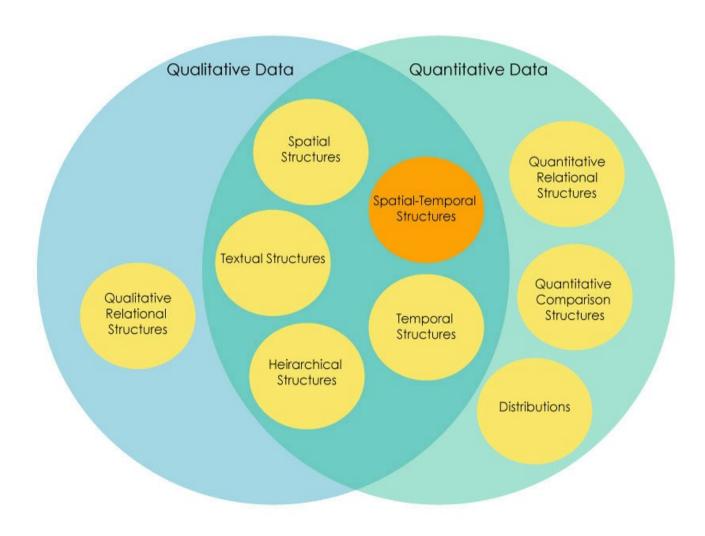

portional to the importance of the flow.

## **Different Types of Data**







Multi-Directional
 Trees

Websites as Graphs





Rectangular Tree Maps







# **Different Types of Data**



### **Temporal Structures**

Time Lines

#### **Contract Visualization: the Trajectory**



### **Temporal Structures**

#### Timeline Chart

WW II Timeline Chart



### **Temporal Structures**

Exports and Imports to and from DENMARK & NORWAY from 1700 to 1780.



The Bottom line is divided into Years, the Right hand line into L10,000 each.

Published as the Act directs, 10t May 1766, by W. Playfair Neele scrupt 352, Strand, London.

# **Different Types of Datas**



## **Spatial Structures: Maps**



## **Spatial Structures: Maps**



## Spatial Structures: HeatMap



# **Different Types of Data**



## **Spatial-Temporal Structures**



Charles Minard's map of Napoleon's disastrous Russian campaign of 1812. The graphic is notable for its representation in two dimensions of six types of data: the number of Napoleon's troops; distance; temperature; the latitude and longitude; direction of travel; and location relative to specific dates

63 / 69

## **Spatial-Temporal Structures**



#### Visual Variables

Visual variables for quantitative data (quantities)



## Visual variables for qualitative data (category)

#### **Texture**



















#### Colour



















#### Orientation

















#### **Shape**



















## **Class Activity**

- Find a visualization online.
- Answer the following questions:
  - In one or two sentences, what story does it tell? I