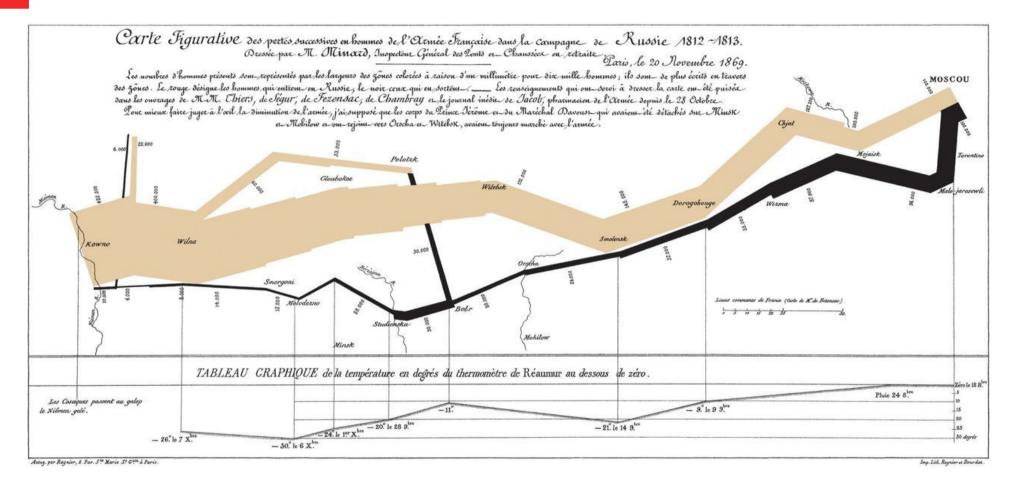

## **Spatial-Temporal Structures**

Charles Minard's map of Napoleon's disastrous Russian campaign of 1812. The graphic is notable for its representation in two dimensions of six types of data: the number of Napoleon's troops; distance; temperature; the latitude and longitude; direction of travel; and location relative to specific dates