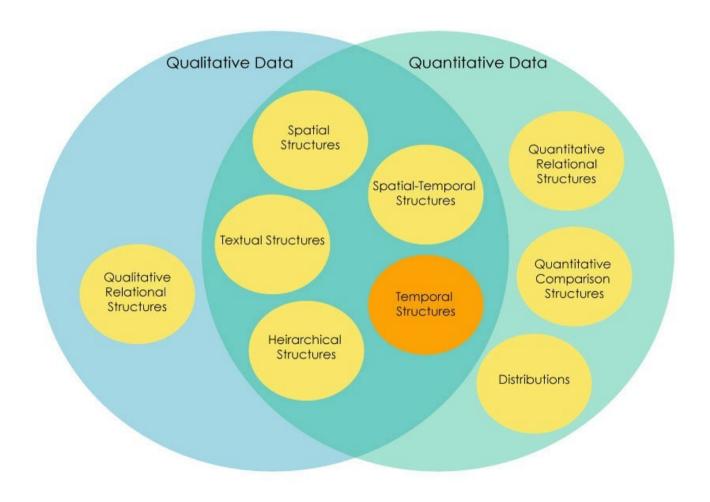

of a set of continuous data. 5.0-

60 50

Age

70

4.0-

2.0-

1.0=

30 40

Frequency 3.0-

#### **Distributions**



# **Different Types of Data**



# **Qualitative Data: Textual Structures**



# **Qualitative Data: Textual Structures**



# **Different Types of Data**



# **Qualitative Relational Structures**

Source Directed Node Link Diagram



# **Qualitative Relational Structures**



# Qualitative Relational Structures



- visualises the inter-relationships between entities. The connections between entities are used to display that they share something in common.
- The size of the arc is proportional to the importance of the flow.

## **Different Types of Data**







Multi-Directional
 Trees

Websites as Graphs





Rectangular Tree Maps







# **Different Types of Data**



### **Temporal Structures**

Time Lines

#### **Contract Visualization: the Trajectory**



### **Temporal Structures**

#### Timeline Chart

WW II Timeline Chart



### **Temporal Structures**

Exports and Imports to and from DENMARK & NORWAY from 1700 to 1780.



The Bottom line is divided into Years, the Right hand line into L10,000 each.

Published as the Act directs, 10t May 1766, by W. Playfair Neele scrupt 352, Strand, London.

# **Different Types of Datas**



## **Spatial Structures: Maps**



## **Spatial Structures: Maps**



## Spatial Structures: HeatMap



# **Different Types of Data**



## **Spatial-Temporal Structures**



Charles Minard's map of Napoleon's disastrous Russian campaign of 1812. The graphic is notable for its representation in two dimensions of six types o