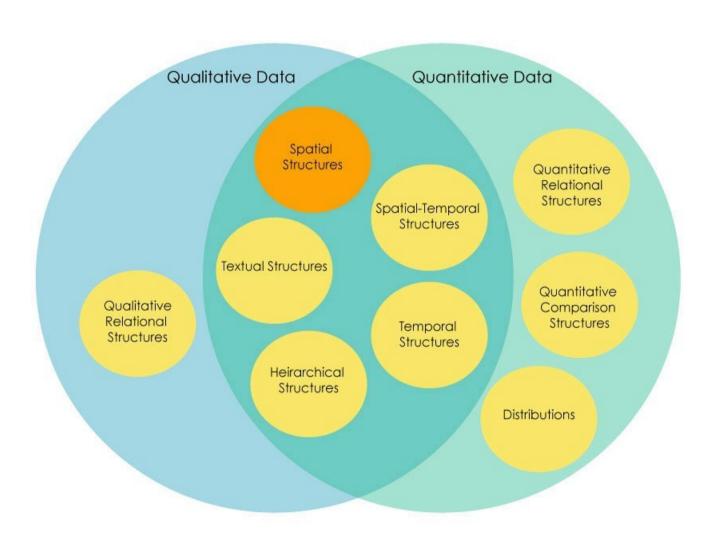

between entities. The connections between entities are used to display that they share something in common.
- The size of the arc is proportional to the importance of the flow.

## **Different Types of Data**







Multi-Directional
 Trees

Websites as Graphs





Rectangular Tree Maps







# **Different Types of Data**



### **Temporal Structures**

Time Lines

#### **Contract Visualization: the Trajectory**



### **Temporal Structures**

#### Timeline Chart

WW II Timeline Chart



### **Temporal Structures**

Exports and Imports to and from DENMARK & NORWAY from 1700 to 1780.



The Bottom line is divided into Years, the Right hand line into L10,000 each.

Published as the Act directs, 10t May 1766, by W. Playfair Neele scrupt 352, Strand, London.

# **Different Types of Datas**



## **Spatial Structures: Maps**



## **Spatial Structures: Maps**



## Spatial Structures: HeatMap



# **Different Types of Data**



## **Spatial-Temporal Structures**



Charles Minard's map of Napoleon's disastrous Russian campaign of 1812. The graphic is notable for its representation in two dimensions of six types of data: the number of Napoleon's troops; distance; temperature; the latitude and longitude; direction of travel; and location relative to specific dates

63 / 69

## **Spatial-Temporal Structures**



#### Visual Variables

Visual variables for quantitative data (quantities)



## Visual variables for qualitative data (category)

#### **Texture**



















#### Colour



















#### Orientation

















#### **Shape**



















## **C