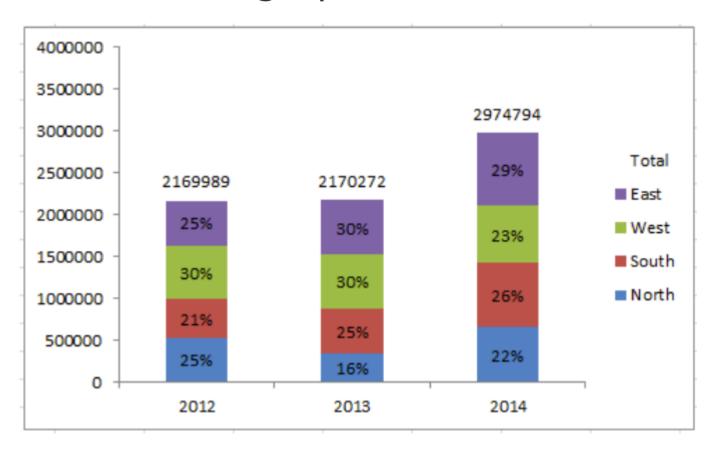

Stacked bar graph

Group Bar Plot or Clustered bar graph

Bubble Charts

- Pictogram Chart
  - For discrete data

Line Charts

 For identifying trends.

Smalltown Teens With Cells Phones

Line Charts