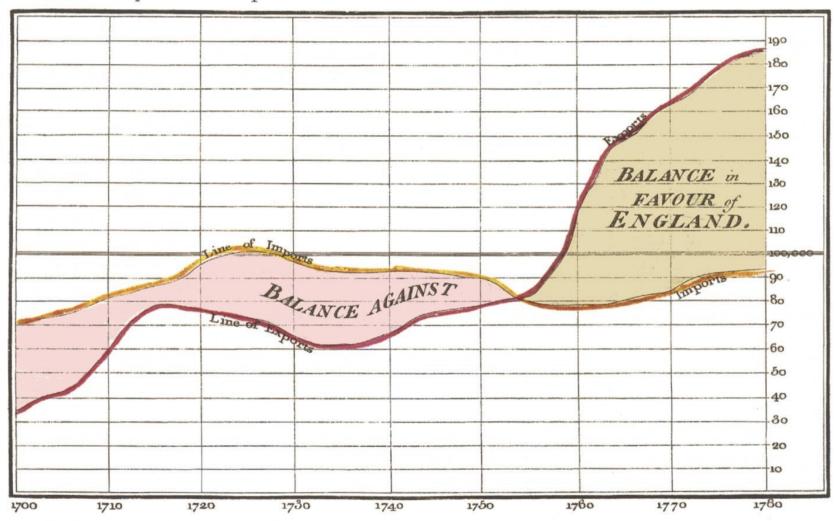

### **Temporal Structures**

Exports and Imports to and from DENMARK & NORWAY from 1700 to 1780.

The Bottom line is divided into Years, the Right hand line into L10,000 each.

Published as the Act directs, 10t May 1766, by W. Playfair Neele scrupt 352, Strand, London.