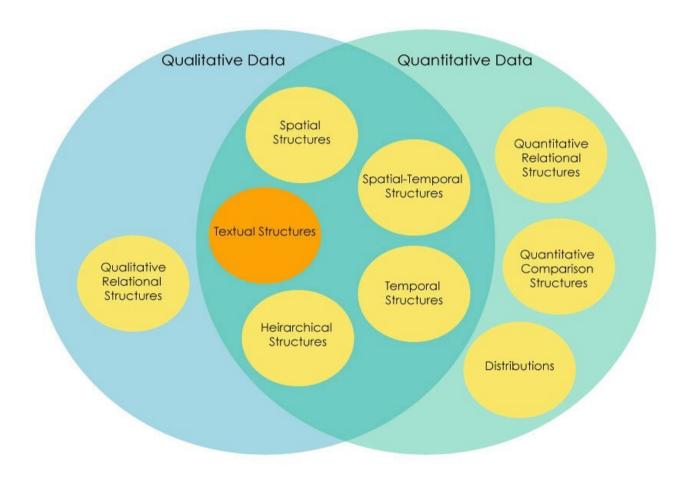

| NA             | NA       | NA  | NA     | 31%   | -17%      | 48% | -4%   | -1%  | -2.79 |

# Quantitative Relational and Comparison

Area Graph



# Quantitative Relational and Comparison Stacked Area Graph

#### **TRAFFIC ACCIDENTS 2005**

Number of Persons Involved in Traffic Accidents by Mode of Transportation





#### **Distributions**

Box and Whisker Plot



#### **Distributions**

#### Crime Rates in US



#### **Distributions**

#### Histograms

 A histogram is a plot that lets you discover, and show, the underlying frequency distribution (shape) of a set of continuous data. 5.0-

60 50

Age

70

4.0-

2.0-

1.0=

30 40

Frequency 3.0-

#### **Distributions**



# **Different Types of Data**



# **Qualitative Data: Textual Structures**



# **Qualitative Data: Textual Structures**



# **Different Types of Data**



# **Qualitative Relational Structures**

Source Directed Node Link Diagram



# **Qualitative Relational Structures**



# Qualitative Relational Structures



- visualises the inter-relationships between entities. The connections between entities are used to display that they share something in common.
- The size of the arc is proportional to the importance of the flow.

## **Different Types of Data**







Multi-Directional
 Trees

Websites as Graphs





Rectangular Tree Maps







# **Different Types of Data**



### **Temporal Structures**

Time Lines

#### **Contract Visualization: the Trajectory**



### **Temporal Structures**

#### Timeline Chart

WW II