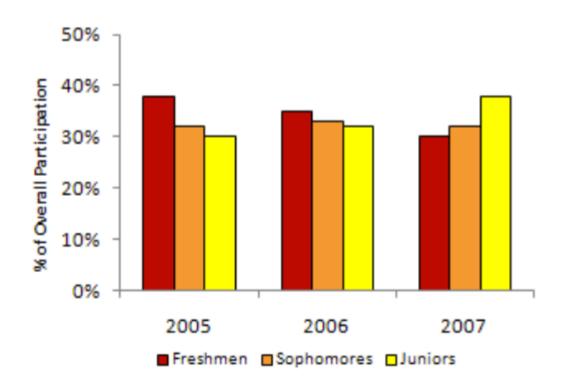

Stacked bar graph

Group Bar Plot or Clustered bar graph

Bubble Charts

- Pictogram Chart
  - For discrete data

Line Charts

 For identifying trends.

Smalltown Teens With Cells Phones

Line Charts