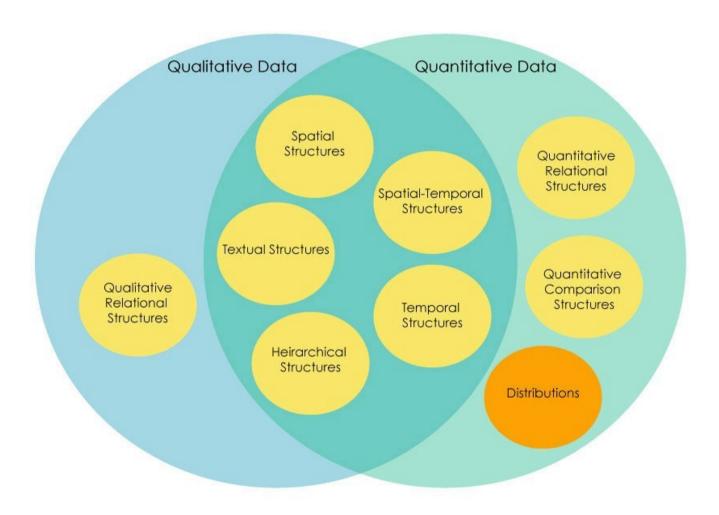

# Characteristics of effective graphical displays

 The greatest value of a picture is when it forces us to notice what we never expected to see. - John Tukey

Qualitative (Descriptive)

Quantitative (Numerical)

# **Different Types of Data**