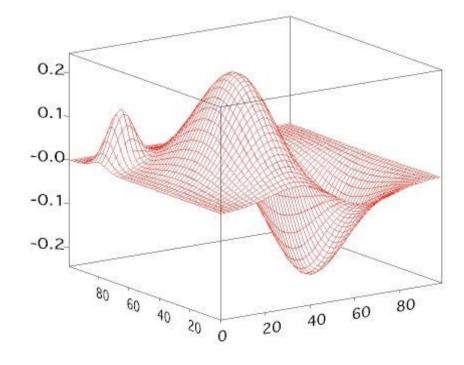

For identifying trends

Scatter Plots- For testing and identifying relationships, and statistical correlations

Surface plots

 Topography, Density Functions that have two dependent variables

Surface plots

Topography, Density Functions that have two

dependent variables

Heat Map

Co-occurrence/ Heat map

| Total Equity Funds Total Developed Market Equity Funds International Equity Funds US Equity Funds Western Europe Equity Funds Japan Equity Funds                                                                                                                                                                                                                                                                                                                                                                                                                                                                                                                                                                                                                                                                                                                                                                                                                                                                                                                                                                                                                                                                                                                                                                                                                                                                                                                                                                                                                                                                                                                                                                                                                                                                                                                                                                                                                                                                                                                                                                               | 4%<br>4%<br>8% | 3%<br>2% | 3%  | 1%     |       | 50 110 30 |     |       |      |       |
|--------------------------------------------------------------------------------------------------------------------------------------------------------------------------------------------------------------------------------------------------------------------------------------------------------------------------------------------------------------------------------------------------------------------------------------------------------------------------------------------------------------------------------------------------------------------------------------------------------------------------------------------------------------------------------------------------------------------------------------------------------------------------------------------------------------------------------------------------------------------------------------------------------------------------------------------------------------------------------------------------------------------------------------------------------------------------------------------------------------------------------------------------------------------------------------------------------------------------------------------------------------------------------------------------------------------------------------------------------------------------------------------------------------------------------------------------------------------------------------------------------------------------------------------------------------------------------------------------------------------------------------------------------------------------------------------------------------------------------------------------------------------------------------------------------------------------------------------------------------------------------------------------------------------------------------------------------------------------------------------------------------------------------------------------------------------------------------------------------------------------------|----------------|----------|-----|--------|-------|-----------|-----|-------|------|-------|
| International Equity Funds US Equity Funds Western Europe Equity Funds                                                                                                                                                                                                                                                                                                                                                                                                                                                                                                                                                                                                                                                                                                                                                                                                                                                                                                                                                                                                                                                                                                                                                                                                                                                                                                                                                                                                                                                                                                                                                                                                                                                                                                                                                                                                                                                                                                                                                                                                                                                         | 8%             | 2%       |     | - 8.79 | -3%   | 2%        | 2%  | -1%   | 1%   | 3.49  |
| US Equity Funds Western Europe Equity Funds                                                                                                                                                                                                                                                                                                                                                                                                                                                                                                                                                                                                                                                                                                                                                                                                                                                                                                                                                                                                                                                                                                                                                                                                                                                                                                                                                                                                                                                                                                                                                                                                                                                                                                                                                                                                                                                                                                                                                                                                                                                                                    |                |          | 2%  | -1%    | -3%   | -1%       | 0%  | 0%    | 0%   | 3.89  |
| Western Europe Equity Funds                                                                                                                                                                                                                                                                                                                                                                                                                                                                                                                                                                                                                                                                                                                                                                                                                                                                                                                                                                                                                                                                                                                                                                                                                                                                                                                                                                                                                                                                                                                                                                                                                                                                                                                                                                                                                                                                                                                                                                                                                                                                                                    | 400            | 8%       | 7%  | 6%     | -4%   | 4%        | 1%  | 1%    | 1%   | 3.89  |
| TOUR SHOULD BE S | 1%             | -1%      | -1% | 0%     | 0%    | -4%       | 0%  | 0%    | -1%  | 3.59  |
| Japan Equity Funds                                                                                                                                                                                                                                                                                                                                                                                                                                                                                                                                                                                                                                                                                                                                                                                                                                                                                                                                                                                                                                                                                                                                                                                                                                                                                                                                                                                                                                                                                                                                                                                                                                                                                                                                                                                                                                                                                                                                                                                                                                                                                                             | 1%             | -1%      | 7%  | 1344   | 121   | 1%        | -3% | -2%   | -2%  | 0.49  |
|                                                                                                                                                                                                                                                                                                                                                                                                                                                                                                                                                                                                                                                                                                                                                                                                                                                                                                                                                                                                                                                                                                                                                                                                                                                                                                                                                                                                                                                                                                                                                                                                                                                                                                                                                                                                                                                                                                                                                                                                                                                                                                                                | 52%            | 44%      | 0%  | 27%    | 18%   | 19%       | -3% | 5%    | 10%  | 24.75 |
| Pacific Equity Funds                                                                                                                                                                                                                                                                                                                                                                                                                                                                                                                                                                                                                                                                                                                                                                                                                                                                                                                                                                                                                                                                                                                                                                                                                                                                                                                                                                                                                                                                                                                                                                                                                                                                                                                                                                                                                                                                                                                                                                                                                                                                                                           | 7%             | -3%      | 12% | -1%    | 10%   | 17%       | 8%  | 8%    | 1%   | 7.99  |
| Total Emerging Market Equity Funds                                                                                                                                                                                                                                                                                                                                                                                                                                                                                                                                                                                                                                                                                                                                                                                                                                                                                                                                                                                                                                                                                                                                                                                                                                                                                                                                                                                                                                                                                                                                                                                                                                                                                                                                                                                                                                                                                                                                                                                                                                                                                             | 3%             | 16%      | 11% | 12%    | -7%   | 27%       | 16% | -5%   | 7%   | 0.49  |
| Global Emerging Market Equity Funds                                                                                                                                                                                                                                                                                                                                                                                                                                                                                                                                                                                                                                                                                                                                                                                                                                                                                                                                                                                                                                                                                                                                                                                                                                                                                                                                                                                                                                                                                                                                                                                                                                                                                                                                                                                                                                                                                                                                                                                                                                                                                            | 10%            | 3%       | 4%  | 10%    | -4%   | 32%       | 23% | -1%   | 12%  | 2.59  |
| EMEA Equity funds                                                                                                                                                                                                                                                                                                                                                                                                                                                                                                                                                                                                                                                                                                                                                                                                                                                                                                                                                                                                                                                                                                                                                                                                                                                                                                                                                                                                                                                                                                                                                                                                                                                                                                                                                                                                                                                                                                                                                                                                                                                                                                              | 27%            | 40%      | -6% | -2%    | 8%    | 11%       | 20% | -1159 | -4%  | 7.45  |
| Latin America Equity Funds                                                                                                                                                                                                                                                                                                                                                                                                                                                                                                                                                                                                                                                                                                                                                                                                                                                                                                                                                                                                                                                                                                                                                                                                                                                                                                                                                                                                                                                                                                                                                                                                                                                                                                                                                                                                                                                                                                                                                                                                                                                                                                     | 10%            | 81%      | 27% | 46%    | 12%   | 48%       | 4%  | 12%   | -1%  | -8.59 |
| Asia Pacific Ex-Japan Funds                                                                                                                                                                                                                                                                                                                                                                                                                                                                                                                                                                                                                                                                                                                                                                                                                                                                                                                                                                                                                                                                                                                                                                                                                                                                                                                                                                                                                                                                                                                                                                                                                                                                                                                                                                                                                                                                                                                                                                                                                                                                                                    | 21%            | 22%      | 27% | 14%    | 9%    | 21%       | 10% | 7%    | 3%   | 0.29  |
| Total Bond Funds                                                                                                                                                                                                                                                                                                                                                                                                                                                                                                                                                                                                                                                                                                                                                                                                                                                                                                                                                                                                                                                                                                                                                                                                                                                                                                                                                                                                                                                                                                                                                                                                                                                                                                                                                                                                                                                                                                                                                                                                                                                                                                               | 14%            | 4%       | 8%  | -2%    | -10%  | 24%       | 16% | 4%    | 115  | 1.59  |
| International Bond Funds                                                                                                                                                                                                                                                                                                                                                                                                                                                                                                                                                                                                                                                                                                                                                                                                                                                                                                                                                                                                                                                                                                                                                                                                                                                                                                                                                                                                                                                                                                                                                                                                                                                                                                                                                                                                                                                                                                                                                                                                                                                                                                       | 12%            | 12%      | 10% | -2%    | 245   | 25%       | 23% | 3%    | 6%   | 1.19  |
| Corporate High Yield Bond Funds                                                                                                                                                                                                                                                                                                                                                                                                                                                                                                                                                                                                                                                                                                                                                                                                                                                                                                                                                                                                                                                                                                                                                                                                                                                                                                                                                                                                                                                                                                                                                                                                                                                                                                                                                                                                                                                                                                                                                                                                                                                                                                | NA             | 18%      | -2% | -4%    | -5%   | 40%       | 15% | 4%    | 18%  | 1.49  |
| US Bond Funds                                                                                                                                                                                                                                                                                                                                                                                                                                                                                                                                                                                                                                                                                                                                                                                                                                                                                                                                                                                                                                                                                                                                                                                                                                                                                                                                                                                                                                                                                                                                                                                                                                                                                                                                                                                                                                                                                                                                                                                                                                                                                                                  | NA             | 17%      | -9% | 4%     | -2%   | 23%       | 10% | 6%    | 12%  | 2.29  |
| Western Europe Bond funds                                                                                                                                                                                                                                                                                                                                                                                                                                                                                                                                                                                                                                                                                                                                                                                                                                                                                                                                                                                                                                                                                                                                                                                                                                                                                                                                                                                                                                                                                                                                                                                                                                                                                                                                                                                                                                                                                                                                                                                                                                                                                                      | NA             | 1%       | 58% | -814   | -48°W | 29%       | -7% | 28%   | 2%   | -3.49 |
| Germany Bond funds                                                                                                                                                                                                                                                                                                                                                                                                                                                                                                                                                                                                                                                                                                                                                                                                                                                                                                                                                                                                                                                                                                                                                                                                                                                                                                                                                                                                                                                                                                                                                                                                                                                                                                                                                                                                                                                                                                                                                                                                                                                                                                             | NA             | NA       | NA  | NA     | NA    | NA        | 29% | 25%   | /13% | -5.71 |
| Switzerland Bond funds                                                                                                                                                                                                                                                                                                                                                                                                                                                                                                                                                                                                                                                                                                                                                                                                                                                                                                                                                                                                                                                                                                                                                                                                                                                                                                                                                                                                                                                                                                                                                                                                                                                                                                                                                                                                                                                                                                                                                                                                                                                                                                         | NA             | NA       | NA  | NA     | NA    | NA        | 05% | 119%  | -2%  | -2.09 |
| United Kingdom Bond funds                                                                                                                                                                                                                                                                                                                                                                                                                                                                                                                                                                                                                                                                                                                                                                                                                                                                                                                                                                                                                                                                                                                                                                                                                                                                                                                                                                                                                                                                                                                                                                                                                                                                                                                                                                                                                                                                                                                                                                                                                                                                                                      | NA             | 22%      |     | 1345%  | 26%   | 64%       | 8%  | -3%   | 0%   | 4.19  |
| Emerging Markets Debt Funds                                                                                                                                                                                                                                                                                                                                                                                                                                                                                                                                                                                                                                                                                                                                                                                                                                                                                                                                                                                                                                                                                                                                                                                                                                                                                                                                                                                                                                                                                                                                                                                                                                                                                                                                                                                                                                                                                                                                                                                                                                                                                                    | 12%            | 24%      | 18% | .9%    | -21%  | 19%       | 54% | 7%    | 25%  | 2.49  |
| Asia ex-Japan Bond funds                                                                                                                                                                                                                                                                                                                                                                                                                                                                                                                                                                                                                                                                                                                                                                                                                                                                                                                                                                                                                                                                                                                                                                                                                                                                                                                                                                                                                                                                                                                                                                                                                                                                                                                                                                                                                                                                                                                                                                                                                                                                                                       | NA             | 4%       | 3%  | 16%    | 1014  | 2%        | 71% | 25%   | 12%  | 2.29  |
| Emerging Europe Bond funds                                                                                                                                                                                                                                                                                                                                                                                                                                                                                                                                                                                                                                                                                                                                                                                                                                                                                                                                                                                                                                                                                                                                                                                                                                                                                                                                                                                                                                                                                                                                                                                                                                                                                                                                                                                                                                                                                                                                                                                                                                                                                                     | NA             | 40%      | 12% | -18%   | 27%   | 1956      | -8% | /39%  | 9%   | 0.19  |
| Lat-Am Bond funds                                                                                                                                                                                                                                                                                                                                                                                                                                                                                                                                                                                                                                                                                                                                                                                                                                                                                                                                                                                                                                                                                                                                                                                                                                                                                                                                                                                                                                                                                                                                                                                                                                                                                                                                                                                                                                                                                                                                                                                                                                                                                                              | NA             | -28%     |     | 33%    | -30%  | 19%       | 46% | 38%   | 68%  | 2.89  |
| Money Market Funds                                                                                                                                                                                                                                                                                                                                                                                                                                                                                                                                                                                                                                                                                                                                                                                                                                                                                                                                                                                                                                                                                                                                                                                                                                                                                                                                                                                                                                                                                                                                                                                                                                                                                                                                                                                                                                                                                                                                                                                                                                                                                                             | NA             | NA       | NA  | NA     | 31%   | -17%      | 48% | -4%   | -1%  | -2.79 |