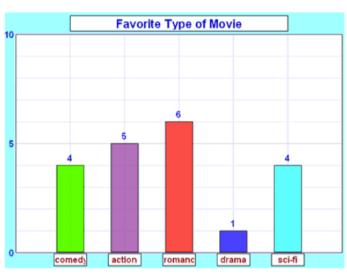

# Characteristics of effective graphical displays

 The greatest value of a picture is when it forces us to notice what we never expected to see. - John Tukey

Qualitative (Descriptive)

Quantitative (Numerical)