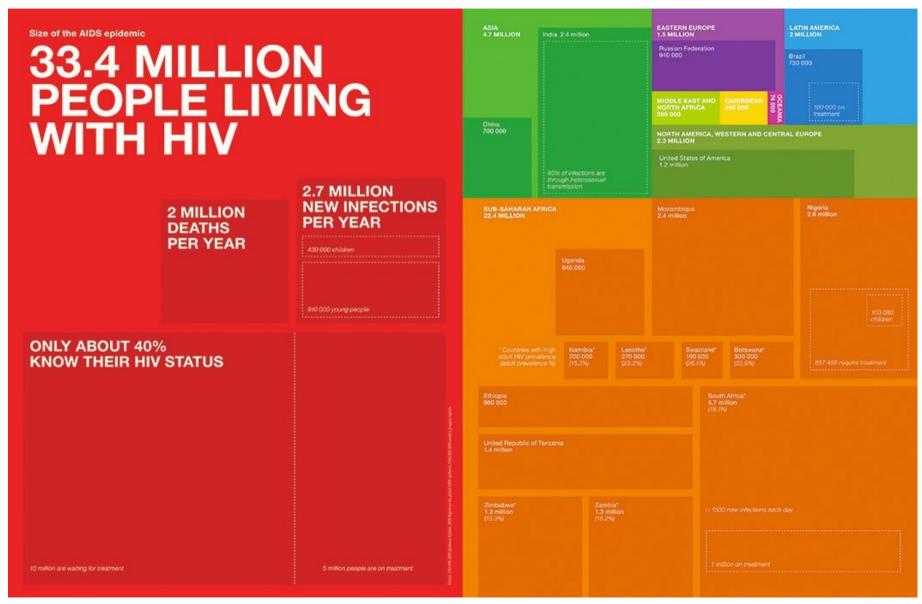

## **Different Types of Data**

Multi-Directional
 Trees

Websites as Graphs

Rectangular Tree Maps