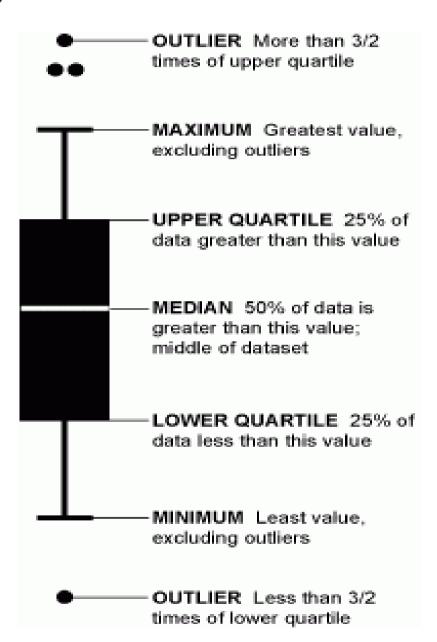

| NA             | NA       | NA  | NA     | 31%   | -17%      | 48% | -4%   | -1%  | -2.79 |

# Quantitative Relational and Comparison

Area Graph



# Quantitative Relational and Comparison Stacked Area Graph

#### **TRAFFIC ACCIDENTS 2005**

Number of Persons Involved in Traffic Accidents by Mode of Transportation





#### **Distributions**

Box and Whisker Plot



#### **Distributions**

#### Crime Rates in US



#### **Distributions**

#### Histograms

 A histogram is a plot that lets you discover, and show, the underlying frequency distribution (shape) of a set of continuous data. 5.0-

60 50

Age

70

4.0-

2.0-

1.0=

30 40

Frequency 3.0-

#### **Distributions**



# **Different Types of Data**



# **Qualitative Data: Textual Structures**



# **Qualitative Data: Textual Structures**



# **Different Types of Data**



# **Qualitative Relational Structures**

Source Directed Node Link Diagram



# **Qualitative Relational Structures**



# Qualitative Relational Structures



- visualises the inter-relationships between entities. The connections between entities are used to display that they share something in common.
- The size of the arc i