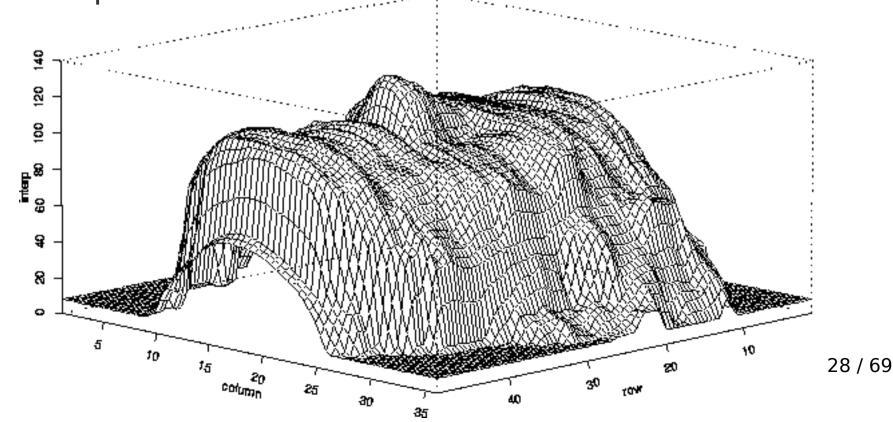

For identifying trends

Scatter Plots- For testing and identifying relationships, and statistical correlations

Surface plots

 Topography, Density Functions that have two dependent variables

Surface plots

Topography, Density Functions that have two

dependent variables

Heat Map

Co-occurrence/ Heat map

| Total Equity Funds Total Developed Market Equity Funds International Equity Funds US Equity Funds Western Europe Equity Funds Japan Equity Funds                                                                                                                                                                                                                                                                                                                                                                                                                                                                                                                                                                                                                                                                                                                                                                                                                                                                                                                                                                                                                                                                                                                                                                                                                                                                                                                                                                                                                                                                                                                                                                                                                                                                                                                                                                                                                                                                                                                                                                               | 4%<br>4%<br>8% | 3%<br>2% | 3%  | 1%     |       | 50 110 30 |     |       |      |       |
|--------------------------------------------------------------------------------------------------------------------------------------------------------------------------------------------------------------------------------------------------------------------------------------------------------------------------------------------------------------------------------------------------------------------------------------------------------------------------------------------------------------------------------------------------------------------------------------------------------------------------------------------------------------------------------------------------------------------------------------------------------------------------------------------------------------------------------------------------------------------------------------------------------------------------------------------------------------------------------------------------------------------------------------------------------------------------------------------------------------------------------------------------------------------------------------------------------------------------------------------------------------------------------------------------------------------------------------------------------------------------------------------------------------------------------------------------------------------------------------------------------------------------------------------------------------------------------------------------------------------------------------------------------------------------------------------------------------------------------------------------------------------------------------------------------------------------------------------------------------------------------------------------------------------------------------------------------------------------------------------------------------------------------------------------------------------------------------------------------------------------------|----------------|----------|-----|--------|-------|-----------|-----|-------|------|-------|
| International Equity Funds US Equity Funds Western Europe Equity Funds                                                                                                                                                                                                                                                                                                                                                                                                                                                                                                                                                                                                                                                                                                                                                                                                                                                                                                                                                                                                                                                                                                                                                                                                                                                                                                                                                                                                                                                                                                                                                                                                                                                                                                                                                                                                                                                                                                                                                                                                                                                         | 8%             | 2%       |     | - 8.79 | -3%   | 2%        | 2%  | -1%   | 1%   | 3.49  |
| US Equity Funds Western Europe Equity Funds                                                                                                                                                                                                                                                                                                                                                                                                                                                                                                                                                                                                                                                                                                                                                                                                                                                                                                                                                                                                                                                                                                                                                                                                                                                                                                                                                                                                                                                                                                                                                                                                                                                                                                                                                                                                                                                                                                                                                                                                                                                                                    |                |          | 2%  | -1%    | -3%   | -1%       | 0%  | 0%    | 0%   | 3.89  |
| Western Europe Equity Funds                                                                                                                                                                                                                                                                                                                                                                                                                                                                                                                                                                                                                                                                                                                                                                                                                                                                                                                                                                                                                                                                                                                                                                                                                                                                                                                                                                                                                                                                                                                                                                                                                                                                                                                                                                                                                                                                                                                                                                                                                                                                                                    | 400            | 8%       | 7%  | 6%     | -4%   | 4%        | 1%  | 1%    | 1%   | 3.89  |
| TOUR SHOULD BE S | 1%             | -1%      | -1% | 0%     | 0%    | -4%       | 0%  | 0%    | -1%  | 3.59  |
| Japan Equity Funds                                                                                                                                                                                                                                                                                                                                                                                                                                                                                                                                                                                                                                                                                                                                                                                                                                                                                                                                                                                                                                                                                                                                                                                                                                                                                                                                                                                                                                                                                                                                                                                                                                                                                                                                                                                                                                                                                                                                                                                                                                                                                                             | 1%             | -1%      | 7%  | 1344   | 121   | 1%        | -3% | -2%   | -2%  | 0.49  |
|                                                                                                                                                                                                                                                                                                                                                                                                                                                                                                                                                                                                                                                                                                                                                                                                                                                                                                                                                                                                                                                                                                                                                                                                                                                                                                                                                                                                                                                                                                                                                                                                                                                                                                                                                                                                                                                                                                                                                                                                                                                                                                                                | 52%            | 44%      | 0%  | 27%    | 18%   | 19%       | -3% | 5%    | 10%  | 24.75 |
| Pacific Equity Funds                                                                                                                                                                                                                                                                                                                                                                                                                                                                                                                                                                                                                                                                                                                                                                                                                                                                                                                                                                                                                                                                                                                                                                                                                                                                                                                                                                                                                                                                                                                                                                                                                                                                                                                                                                                                                                                                                                                                                                                                                                                                                                           | 7%             | -3%      | 12% | -1%    | 10%   | 17%       | 8%  | 8%    | 1%   | 7.99  |
| Total Emerging Market Equity Funds                                                                                                                                                                                                                                                                                                                                                                                                                                                                                                                                                                                                                                                                                                                                                                                                                                                                                                                                                                                                                                                                                                                                                                                                                                                                                                                                                                                                                                                                                                                                                                                                                                                                                                                                                                                                                                                                                                                                                                                                                                                                                             | 3%             | 16%      | 11% | 12%    | -7%   | 27%       | 16% | -5%   | 7%   | 0.49  |
| Global Emerging Market Equity Funds                                                                                                                                                                                                                                                                                                                                                                                                                                                                                                                                                                                                                                                                                                                                                                                                                                                                                                                                                                                                                                                                                                                                                                                                                                                                                                                                                                                                                                                                                                                                                                                                                                                                                                                                                                                                                                                                                                                                                                                                                                                                                            | 10%            | 3%       | 4%  | 10%    | -4%   | 32%       | 23% | -1%   | 12%  | 2.59  |
| EMEA Equity funds                                                                                                                                                                                                                                                                                                                                                                                                                                                                                                                                                                                                                                                                                                                                                                                                                                                                                                                                                                                                                                                                                                                                                                                                                                                                                                                                                                                                                                                                                                                                                                                                                                                                                                                                                                                                                                                                                                                                                                                                                                                                                                              | 27%            | 40%      | -6% | -2%    | 8%    | 11%       | 20% | -1159 | -4%  | 7.45  |
| Latin America Equity Funds                                                                                                                                                                                                                                                                                                                                                                                                                                                                                                                                                                                                                                                                                                                                                                                                                                                                                                                                                                                                                                                                                                                                                                                                                                                                                                                                                                                                                                                                                                                                                                                                                                                                                                                                                                                                                                                                                                                                                                                                                                                                                                     | 10%            | 81%      | 27% | 46%    | 12%   | 48%       | 4%  | 12%   | -1%  | -8.59 |
| Asia Pacific Ex-Japan Funds                                                                                                                                                                                                                                                                                                                                                                                                                                                                                                                                                                                                                                                                                                                                                                                                                                                                                                                                                                                                                                                                                                                                                                                                                                                                                                                                                                                                                                                                                                                                                                                                                                                                                                                                                                                                                                                                                                                                                                                                                                                                                                    | 21%            | 22%      | 27% | 14%    | 9%    | 21%       | 10% | 7%    | 3%   | 0.29  |
| Total Bond Funds                                                                                                                                                                                                                                                                                                                                                                                                                                                                                                                                                                                                                                                                                                                                                                                                                                                                                                                                                                                                                                                                                                                                                                                                                                                                                                                                                                                                                                                                                                                                                                                                                                                                                                                                                                                                                                                                                                                                                                                                                                                                                                               | 14%            | 4%       | 8%  | -2%    | -10%  | 24%       | 16% | 4%    | 115  | 1.59  |
| International Bond Funds                                                                                                                                                                                                                                                                                                                                                                                                                                                                                                                                                                                                                                                                                                                                                                                                                                                                                                                                                                                                                                                                                                                                                                                                                                                                                                                                                                                                                                                                                                                                                                                                                                                                                                                                                                                                                                                                                                                                                                                                                                                                                                       | 12%            | 12%      | 10% | -2%    | 245   | 25%       | 23% | 3%    | 6%   | 1.19  |
| Corporate High Yield Bond Funds                                                                                                                                                                                                                                                                                                                                                                                                                                                                                                                                                                                                                                                                                                                                                                                                                                                                                                                                                                                                                                                                                                                                                                                                                                                                                                                                                                                                                                                                                                                                                                                                                                                                                                                                                                                                                                                                                                                                                                                                                                                                                                | NA             | 18%      | -2% | -4%    | -5%   | 40%       | 15% | 4%    | 18%  | 1.49  |
| US Bond Funds                                                                                                                                                                                                                                                                                                                                                                                                                                                                                                                                                                                                                                                                                                                                                                                                                                                                                                                                                                                                                                                                                                                                                                                                                                                                                                                                                                                                                                                                                                                                                                                                                                                                                                                                                                                                                                                                                                                                                                                                                                                                                                                  | NA             | 17%      | -9% | 4%     | -2%   | 23%       | 10% | 6%    | 12%  | 2.29  |
| Western Europe Bond funds                                                                                                                                                                                                                                                                                                                                                                                                                                                                                                                                                                                                                                                                                                                                                                                                                                                                                                                                                                                                                                                                                                                                                                                                                                                                                                                                                                                                                                                                                                                                                                                                                                                                                                                                                                                                                                                                                                                                                                                                                                                                                                      | NA             | 1%       | 58% | -814   | -48°W | 29%       | -7% | 28%   | 2%   | -3.49 |
| Germany Bond funds                                                                                                                                                                                                                                                                                                                                                                                                                                                                                                                                                                                                                                                                                                                                                                                                                                                                                                                                                                                                                                                                                                                                                                                                                                                                                                                                                                                                                                                                                                                                                                                                                                                                                                                                                                                                                                                                                                                                                                                                                                                                                                             | NA             | NA       | NA  | NA     | NA    | NA        | 29% | 25%   | /13% | -5.71 |
| Switzerland Bond funds                                                                                                                                                                                                                                                                                                                                                                                                                                                                                                                                                                                                                                                                                                                                                                                                                                                                                                                                                                                                                                                                                                                                                                                                                                                                                                                                                                                                                                                                                                                                                                                                                                                                                                                                                                                                                                                                                                                                                                                                                                                                                                         | NA             | NA       | NA  | NA     | NA    | NA        | 05% | 119%  | -2%  | -2.09 |
| United Kingdom Bond funds                                                                                                                                                                                                                                                                                                                                                                                                                                                                                                                                                                                                                                                                                                                                                                                                                                                                                                                                                                                                                                                                                                                                                                                                                                                                                                                                                                                                                                                                                                                                                                                                                                                                                                                                                                                                                                                                                                                                                                                                                                                                                                      | NA             | 22%      |     | 1345%  | 26%   | 64%       | 8%  | -3%   | 0%   | 4.19  |
| Emerging Markets Debt Funds                                                                                                                                                                                                                                                                                                                                                                                                                                                                                                                                                                                                                                                                                                                                                                                                                                                                                                                                                                                                                                                                                                                                                                                                                                                                                                                                                                                                                                                                                                                                                                                                                                                                                                                                                                                                                                                                                                                                                                                                                                                                                                    | 12%            | 24%      | 18% | .9%    | -21%  | 19%       | 54% | 7%    | 25%  | 2.49  |
| Asia ex-Japan Bond funds                                                                                                                                                                                                                                                                                                                                                                                                                                                                                                                                                                                                                                                                                                                                                                                                                                                                                                                                                                                                                                                                                                                                                                                                                                                                                                                                                                                                                                                                                                                                                                                                                                                                                                                                                                                                                                                                                                                                                                                                                                                                                                       | NA             | 4%       | 3%  | 16%    | 1014  | 2%        | 71% | 25%   | 12%  | 2.29  |
| Emerging Europe Bond funds                                                                                                                                                                                                                                                                                                                                                                                                                                                                                                                                                                                                                                                                                                                                                                                                                                                                                                                                                                                                                                                                                                                                                                                                                                                                                                                                                                                                                                                                                                                                                                                                                                                                                                                                                                                                                                                                                                                                                                                                                                                                                                     | NA             | 40%      | 12% | -18%   | 27%   | 1956      | -8% | /39%  | 9%   | 0.19  |
| Lat-Am Bond funds                                                                                                                                                                                                                                                                                                                                                                                                                                                                                                                                                                                                                                                                                                                                                                                                                                                                                                                                                                                                                                                                                                                                                                                                                                                                                                                                                                                                                                                                                                                                                                                                                                                                                                                                                                                                                                                                                                                                                                                                                                                                                                              | NA             | -28%     |     | 33%    | -30%  | 19%       | 46% | 38%   | 68%  | 2.89  |
| Money Market Funds                                                                                                                                                                                                                                                                                                                                                                                                                                                                                                                                                                                                                                                                                                                                                                                                                                                                                                                                                                                                                                                                                                                                                                                                                                                                                                                                                                                                                                                                                                                                                                                                                                                                                                                                                                                                                                                                                                                                                                                                                                                                                                             | NA             | NA       | NA  | NA     | 31%   | -17%      | 48% | -4%   | -1%  | -2.79 |