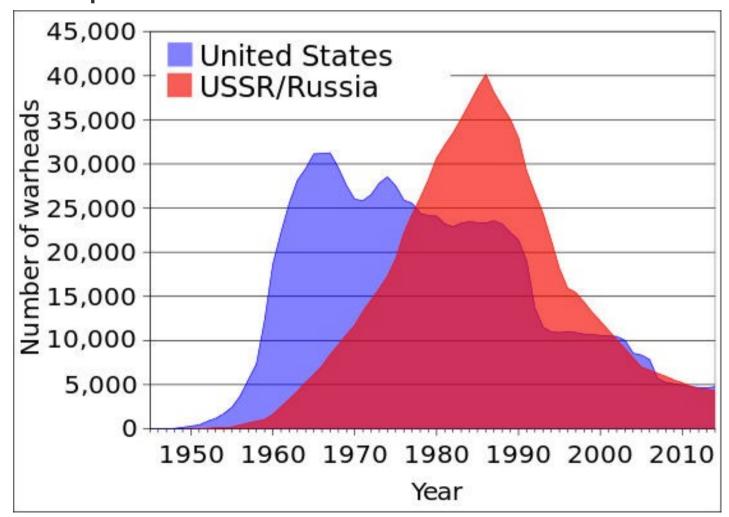

# Quantitative Relational and Comparison

Area Graph

# Quantitative Relational and Comparison Stacked Area Graph