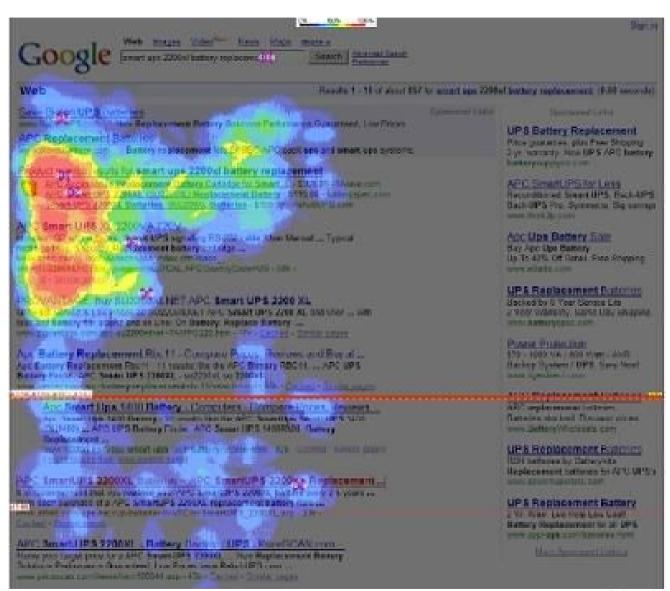

ected on
Halloween.





- Use sparingly
- No more than six components.

Not useful when values of each component are similar



- Bar graph
- Best for comparing categories.
- Best Practices



- Do not allow grid lines to pass through columns or bars.
- Use a single font type on a graph.



Stacked bar graph



Group Bar Plot or Clustered bar graph



Bubble Charts



- Pictogram Chart
  - For discrete data





Line Charts

 For identifying trends.



Smalltown Teens With Cells Phones

Line Charts

For identifying trends



Scatter Plots- For testing and identifying relationships, and statistical correlations



Surface plots

 Topography, Density Functions that have two dependent variables



Surface plots

Topography, Density Functions that have two

dependent variables





Heat Map



Co-occurrence/ Heat map

| Total Equity Funds Total Developed Market Equity Funds International Equity Funds US Equity Funds Western Europe Equity Funds Japan Equity Funds