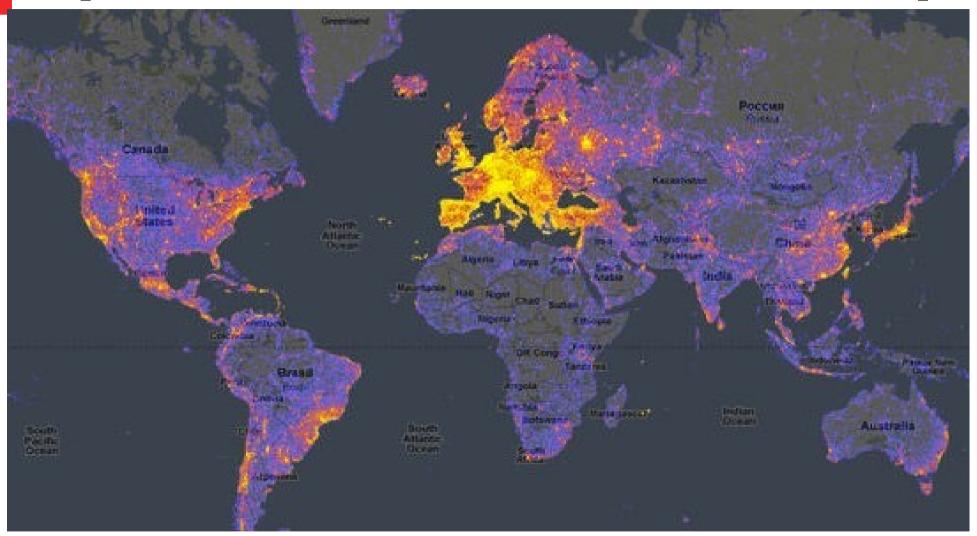

mon.
- The size of the arc is proportional to the importance of the flow.

## **Different Types of Data**







Multi-Directional
 Trees

Websites as Graphs





Rectangular Tree Maps







# **Different Types of Data**



### **Temporal Structures**

Time Lines

#### **Contract Visualization: the Trajectory**



### **Temporal Structures**

#### Timeline Chart

WW II Timeline Chart



### **Temporal Structures**

Exports and Imports to and from DENMARK & NORWAY from 1700 to 1780.



The Bottom line is divided into Years, the Right hand line into L10,000 each.

Published as the Act directs, 10t May 1766, by W. Playfair Neele scrupt 352, Strand, London.

# **Different Types of Datas**



## **Spatial Structures: Maps**



## **Spatial Structures: Maps**



## Spatial Structures: HeatMap



# **Different Types of Data**



## **Spatial-Temporal Structures**



Charles Minard's map of Napoleon's disastrous Russian campaign of 1812. The graphic is notable for its representation in two dimensions of six types of data: the number of Napoleon's troops; distance; temperature; the latitude and longitude; direction of travel; and location relative to specific dates

63 / 69

## **Spatial-Temporal Structures**



#### Visual Variables

Visual variables for quantitative data (quantities)



## Visual variables for qualitative data (category)

#### **Texture**



















#### Colour



















#### Orientation

















#### **Shape**



















## **Class Activity**

- Find a visualization online.
- Answer the following questions:
  - In one or two sent