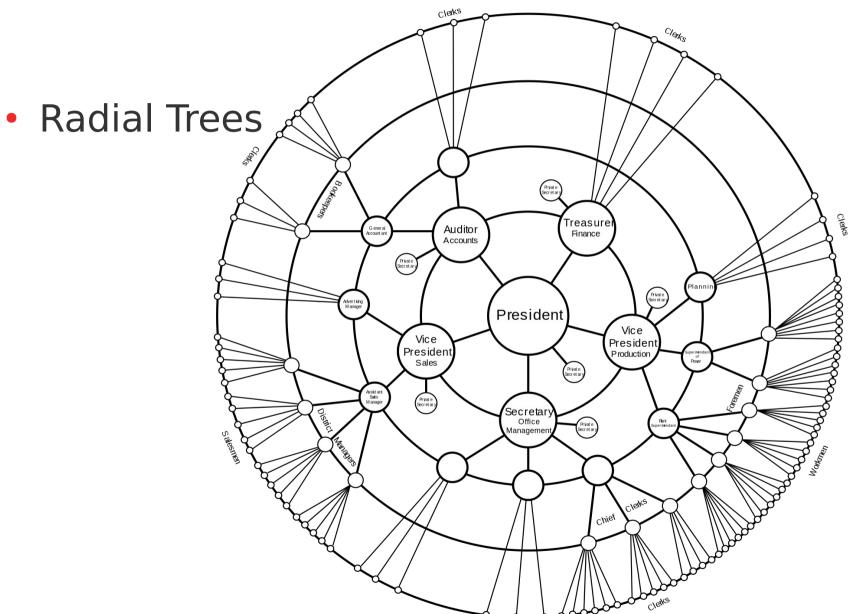

## **Different Types of Data**

Multi-Directional
 Trees

Websites as Graphs

Rectangular Tree Maps