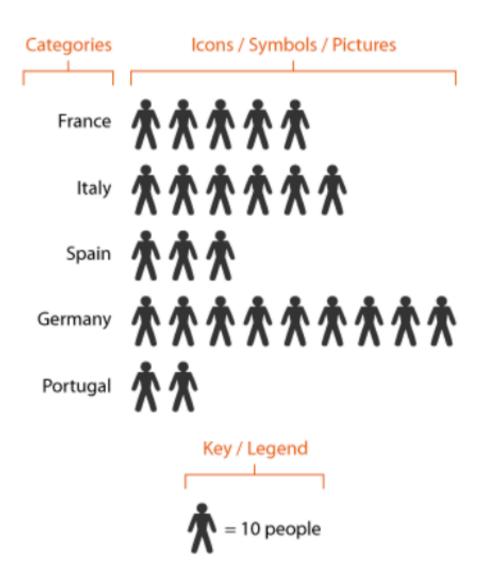

Stacked bar graph

Group Bar Plot or Clustered bar graph

Bubble Charts

- Pictogram Chart
  - For discrete data

Line Charts

 For identifying trends.

Smalltown Teens With Cells Phones

Line Charts