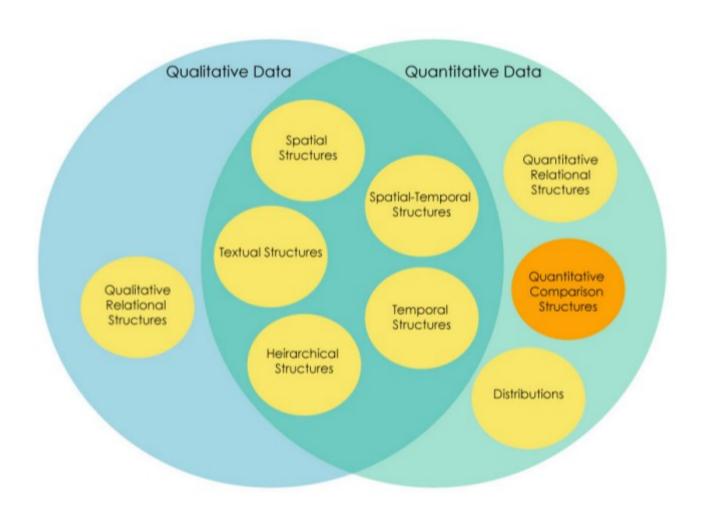

# Quantitative Relational and Comparison

Area Graph

# Quantitative Relational and Comparison Stacked Area Graph