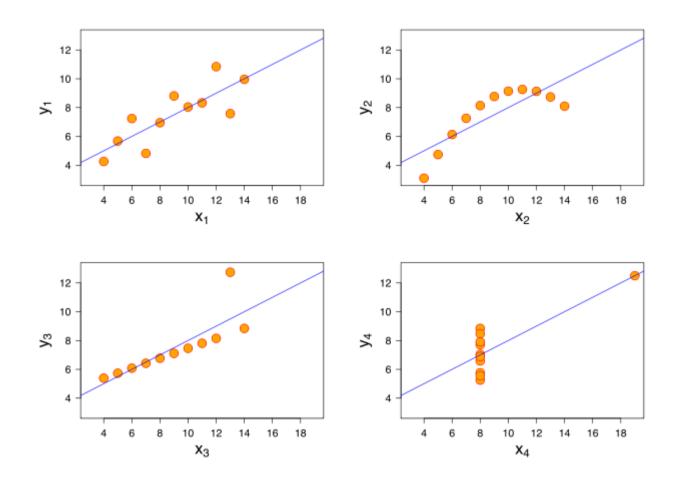

- A picture is worth 1000 words.
- A picture can also be worth 1000 data points.
  - In 1973, the statistician Francis Anscombe demonstrated the importance of graphing data.
  - The Anscombe's Quartet shows how four sets of data with identical simple summary statistics can vary considerably when graphed.

 Simple Summary Statistics of Anscombe's Quartet Data Table

| Property                                     | Value                                                       |
|----------------------------------------------|-------------------------------------------------------------|
| Mean of x of each data set                   | 9 (exact)                                                   |
| Variance of x in each data set               | 11 (exact)                                                  |
| Mean of y in each data set                   | 7.50 (to 2 decimal places)                                  |
| Variance of y in each data set               | 4.122 or 4.127 (to 3 decimal places)                        |
| Correlation between x and y in each data set | 0.816 (to 3 decimal places)                                 |
| Linear regression line<br>for each data set  | y = 3.00 + 0.500x (to 2 and 3 decimal places, respectively) |

Graph of Anscombe's Quartet Data Table