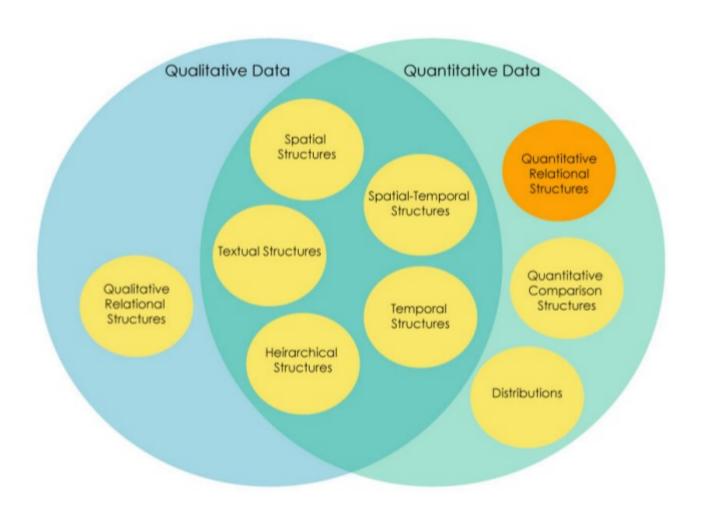

n order or rank

Examples: sizes (small, medium, large), attitudes (strongly disagree, disagree, neutral, agree, strongly agree), house number.

#### Continuous

Data is measured on a continuous scale.

Examples: Temperature, length, height

#### **Discrete**

Data is countable, and exists only in whole numbers

Examples:
Number of
people taking
this class,
Number of
candy bars
collected on
Halloween.





- Use sparingly
- No more than six components.

Not useful when values of each component are similar



- Bar graph
- Best for comparing categories.
- Best Practices



- Do not allow grid lines to pass through columns or bars.
- Use a single font type on a graph.



Stacked bar graph



Group Bar Plot or Clustered bar graph



Bubble Charts



- Pictogram Chart
  - For discrete data





Line Charts

 For identifying trends.



Smalltown Teens With Cells Phones

Line Charts

For identifying trends



Scatter Plots- For testing and identifying relationships, and statistical correlations



Surface plots

 Topography, Density Functions that have two dependent variables



Surface plots

Topography, Density Functions that have two

dependent variables





Heat Map



Co-occurrence/ Heat map

| Total Equity Funds Total Developed Market Equity Funds International Equity Funds US Equity Funds Western Europe Equity Funds Japan Equity Funds